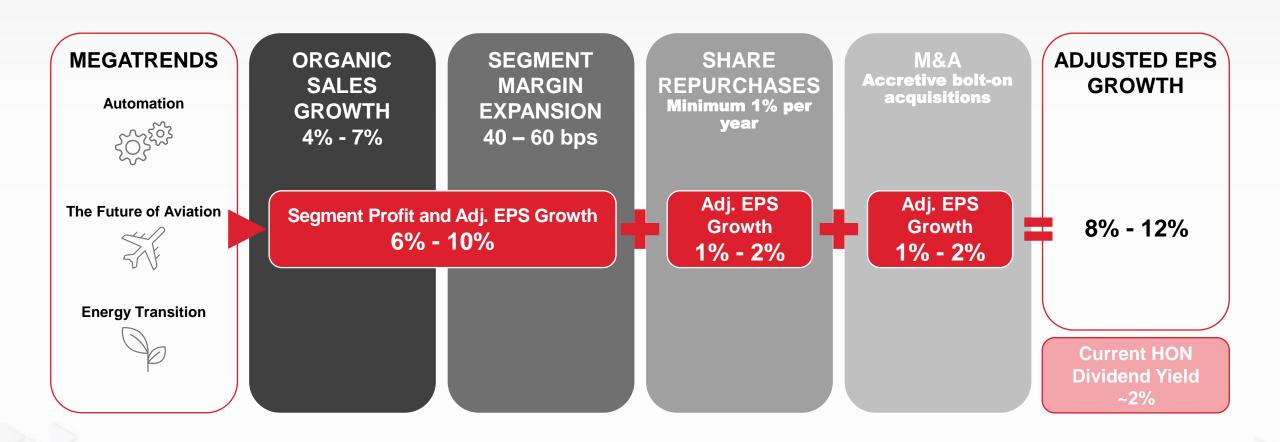

## **LONG-TERM FINANCIAL GROWTH ALGORITHM**

## **Compelling Framework to Compound Growth**

### **LONG-TERM FINANCIAL PROGRESSION**

<sup>1.</sup> Represents gross margin from the last twelve months. Historical gross margin excludes company-funded R&D, in line with the reporting change made in 1Q23. 2. Adjusted EPS V% guidance excludes 2023 Russian-related charges, 2023 net expense related to the NARCO Buyout and HWI Sale, and 2023 adjustment to estimated future Bendix liability. 3. Excluding impact of settlements related to the NARCO Buyout, HWI Sale, and UOP Matters. 4. Adjusted EPS excluding pension headwind excludes the impact of the year-over-year decrease in pension ongoing and other postretirement income 5. Excluding 2020.