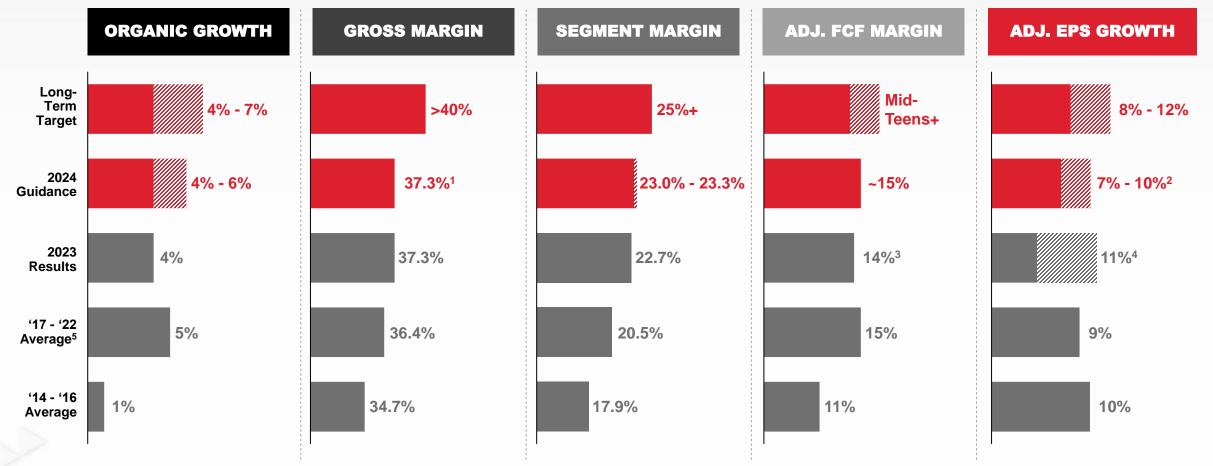

### **LONG-TERM FINANCIAL PROGRESSION**

<sup>1.</sup> Represents gross margin from the last twelve months. Historical gross margin excludes company-funded R&D, in line with the reporting change made in 1Q23. 2. Adjusted EPS V% guidance excludes 2023 Russian-related charges, 2023 net expense related to the NARCO Buyout and HWI Sale, and 2023 adjustment to estimated future Bendix liability. 3. Excluding impact of settlements related to the NARCO Buyout, HWI Sale, and UOP Matters. 4. Adjusted EPS excluding pension headwind excludes the impact of the year-over-year decrease in pension ongoing and other postretirement income 5. Excluding 2020.

## 2024 Outlook In Line with Long-Term Framework